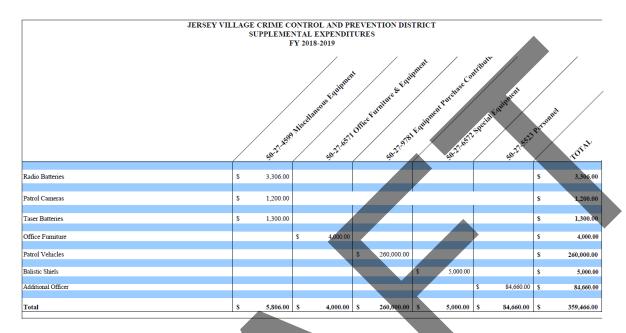

#### JERSEY VILLAGE CRIME CONTROL AND PREVENTION DISTRICT SUPPLEMENTAL EXPENDITURES FY 2018-2019 ZHA ATRI Equipment Prochase Contribut. 50.21.6511.Office Furniture & Furniture 5027 Asya Missellansons Fighthyment 50.27.657.250 ecial Equipment HAT 533 Personnel TOTAL Radio Batteries \$ 3,306.00 \$ 3,306.00 Patrol Cameras 1,200.00 1,200.00 Taser Batteries 1,300.00 \$ 1,300.00 \$ \$ Office Furniture 4,000.00 4,000.00 \$ 260,000.00 \$ Patrol Vehicles 260,000.00 \$ \$ Balistic Shiels 5,000.00 5,000.00 Additional Officer 84,660.00 \$ 84,660.00 5,806.00 4,000.00 \$ 260,000.00 5,000.00 \$ 84,660.00 \$ 359,466.00 **Total**