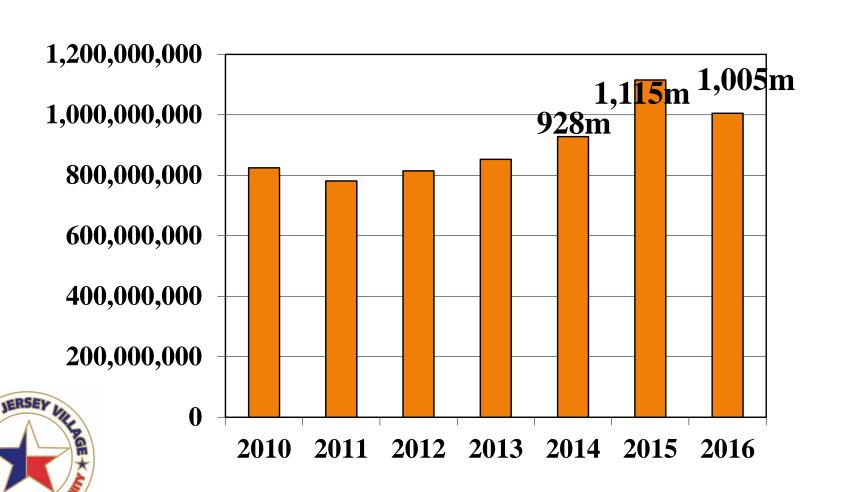

#### Historical Assessed Valuation

| 2010 | 824.7   |
|------|---------|
| 2011 | 781.2   |
| 2012 | 814.5   |
| 2013 | 853.0   |
| 2014 | 928.0   |
| 2015 | 1,115.0 |
| 2016 | 1,005.0 |