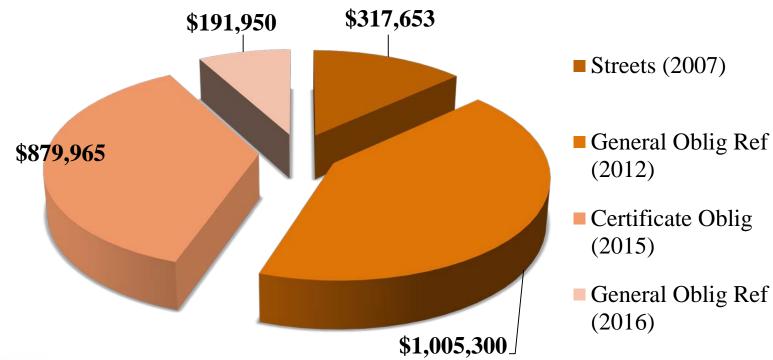

> | -0.82m     |
|--------------------------|-----------|--------------|------------|
| Operations & Maintenance | 5.87m     | 5.34m        | -0.43m     |
| Debt Service             | 2.41m     | 2.12 m       | -0.29m     |
|                          | 2015-2016 | 2016-2017    | Difference |

### **Definitions**

Operations & Maintenance Rate:
Salaries, Supplies, Day to Day Operations

Debt Service:

Interest and Principal on bonds and other debt secured by Property Tax



### Historical Tax Rate

| 2010 | .74250            |
|------|-------------------|
| 2011 | .74250            |
| 2012 | .74250            |
| 2013 | .74250            |
| 2014 | .74250            |
| 2015 | .74250            |
| 2016 | .74250            |
| 2017 | .74250 (proposed) |

## FY 16-17 Debt Service Payments





#### TOTAL DEBT SERVICE