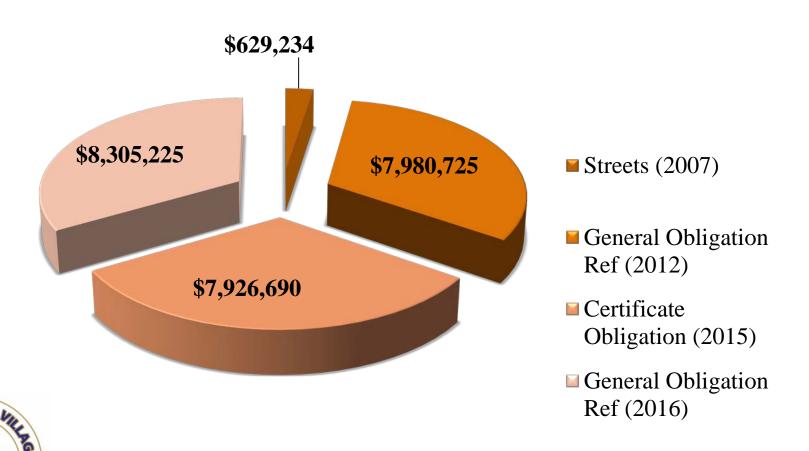

---------------|-----------|--------------|------------|
| Operations & Maintenance | 5.87m     | 5.34m        | -0.43m     |
| Debt Service             | 2.41m     | 2.12 m       | -0.29m     |
|                          | 2015-2016 | 2016-2017    | Difference |

### **Definitions**

Operations & Maintenance Rate:
Salaries, Supplies, Day to Day Operations

Debt Service:

Interest and Principal on bonds and other debt secured by Property Tax



### Historical Tax Rate

| 2010 | .74250            |
|------|-------------------|
| 2011 | .74250            |
| 2012 | .74250            |
| 2013 | .74250            |
| 2014 | .74250            |
| 2015 | .74250            |
| 2016 | .74250            |
| 2017 | .74250 (proposed) |

## FY 16-17 Debt Service Payments





#### TOTAL DEBT SERVICE