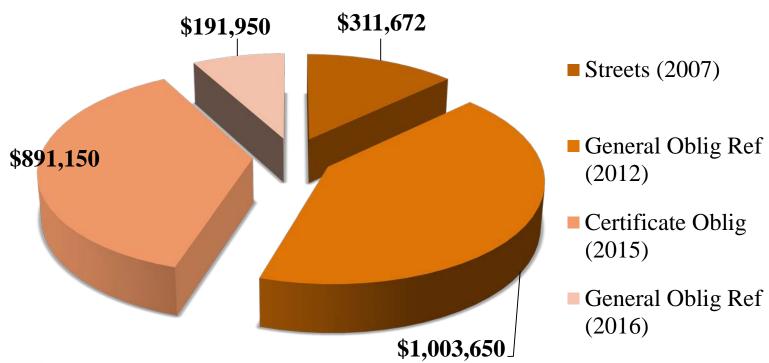

| 7.84m     | -0.36m     |
|--------------------------|-----------|-----------|------------|
| Operations & Maintenance | 5.87m     | 5.60m     | -0.27m     |
| Debt Service             | 2.33m     | 2.24 m    | -0.09m     |
|                          | 2016-2017 | 2017-2018 | Difference |

### **Definitions**

Operations & Maintenance Rate:
Salaries, Supplies, Day to Day Operations

Debt Service:

Interest and Principal on bonds and other debt secured by Property Tax



### Historical Tax Rate

| 2011 | .74250            |
|------|-------------------|
| 2012 | .74250            |
| 2013 | .74250            |
| 2014 | .74250            |
| 2015 | .74250            |
| 2016 | .74250            |
| 2017 | .74250            |
| 2018 | .74250 (proposed) |

### FY 17-18 Debt Service Payments





#### TOTAL DEBT SERVICE