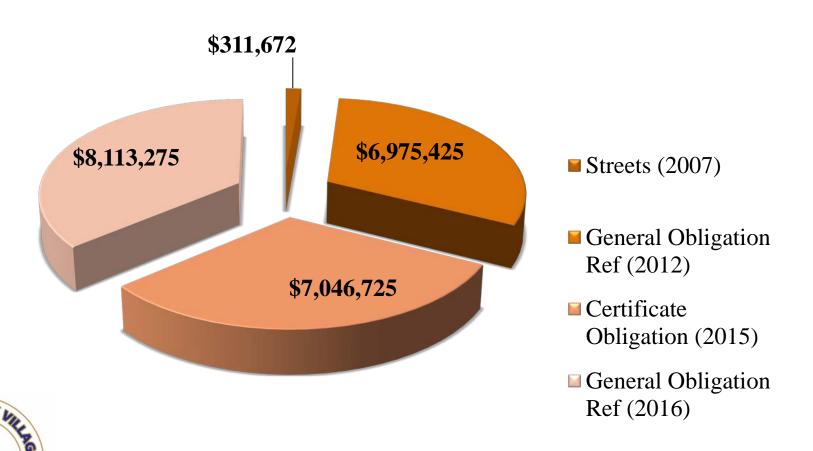

--------------------------|-----------|-----------|------------|
| Operations & Maintenance | 5.87m     | 5.60m     | -0.27m     |
| Debt Service             | 2.33m     | 2.24 m    | -0.09m     |
|                          | 2016-2017 | 2017-2018 | Difference |

### **Definitions**

Operations & Maintenance Rate:
Salaries, Supplies, Day to Day Operations

Debt Service:

Interest and Principal on bonds and other debt secured by Property Tax



### Historical Tax Rate

| 2011 | .74250            |
|------|-------------------|
| 2012 | .74250            |
| 2013 | .74250            |
| 2014 | .74250            |
| 2015 | .74250            |
| 2016 | .74250            |
| 2017 | .74250            |
| 2018 | .74250 (proposed) |

### FY 17-18 Debt Service Payments





#### TOTAL DEBT SERVICE