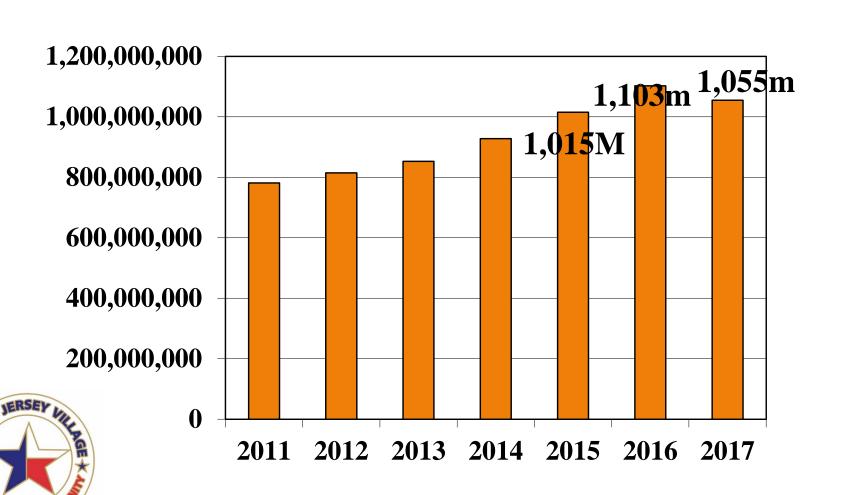

#### Historical Assessed Valuation

| 2011 | 781.2   |
|------|---------|
| 2012 | 814.5   |
| 2013 | 853.0   |
| 2014 | 928.0   |
| 2015 | 1,015.0 |
| 2016 | 1,103.0 |
| 2016 | 1,055.0 |